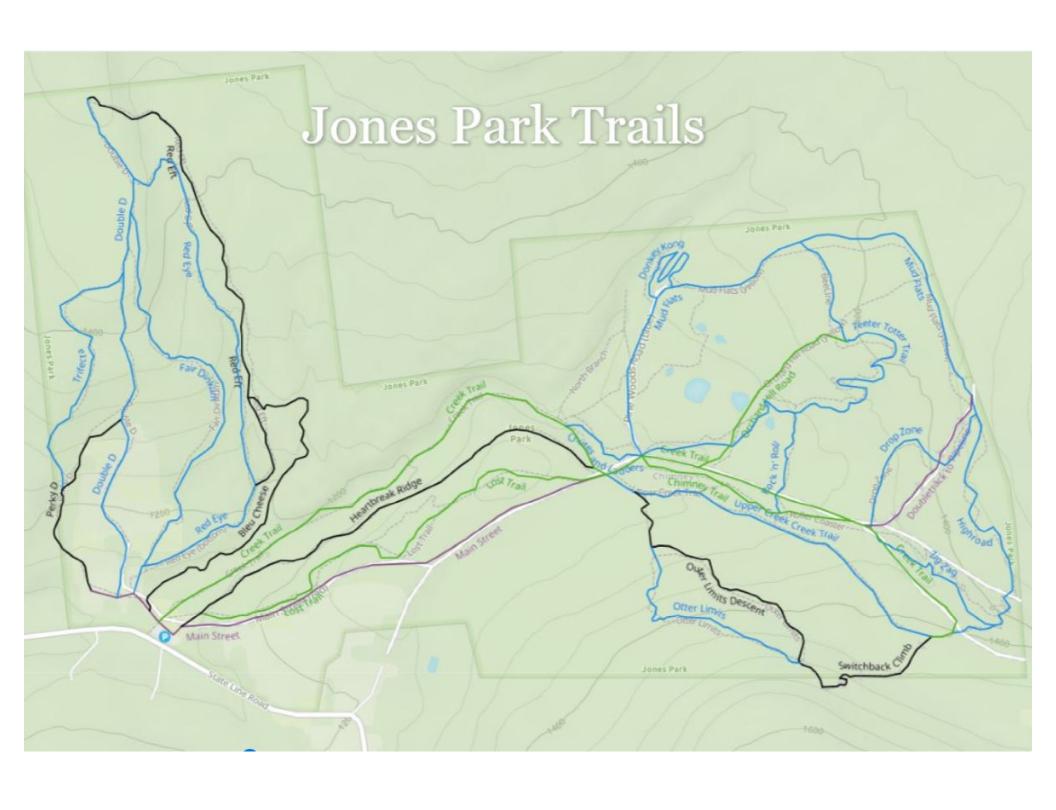

## **JONES PARK**

### **BEGINNER / INTERMEDIATE**

Main Street trail to the Chimney area, follow service road to right parallel to chimney trail, left on orchard in the grass, right onto Rock 'n' Roll.

Lost Trail to exit park back to the lot.

### **INTERMEDIATE / EXPERT**

Located on the west side of the creek: Red Eft, Perky D, Bleu Cheese.

Located on the east side of the creek: Otter Limits; a combination of a jump trail and steep rooty tech.